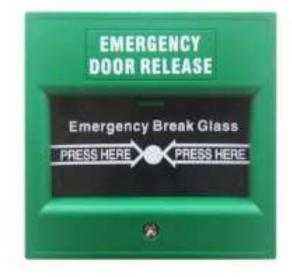

## **EB-BGUGA**

## EMERGENCY DOOR RELEASE

## Features:

Colour: Green

Easy Clean Surface (Ideal for Offices , Hospital , Public

Areas )

Suitable for: Exit Door, Emergency door

Easy Cable entry from sides to rear

Screw Footprint for Surface Fitting onto Standard Back

box

Internal use

Model No: EB-BGUGA

**Description: EBSS Break Glass** 

**Unit (EDR) Green Colour** 

without Flip

**Disclaimer:** EBSS reserves the right to go ahead with any modifications of the products or prices without notice. All the information and specifications stated in this document are current at the time of publication.