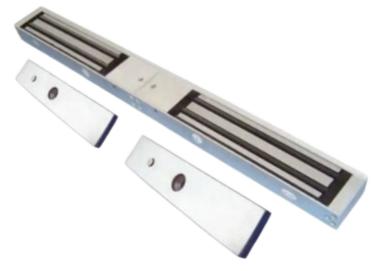

## EB-600-DLM DOUBLE LEAF ELECTRO MAGNETIC LOCK

EBSS Double leaf Electro Magnetic Lock with Monitoring features MBS (Magnetic Bond Sensor) in built, operates with the holding force (600\*2 LBS) having RED and GREEN LED Indication.

## **KEY FEATURES**

Operating Voltage : Power DC 12V-24V

Suitable for : Wooden door, Glass door, Metal door,

Fireproof door. Etc.

**Holding Force** : 600 LBS \* 2

**Security type** : Fail safe mode (Unlock when power off)

**Housing** : Anodized aluminium housing

**Led** : Built-in dual-coloured status

LED (Red - Locked, Green - Unlocked)

Monitoring : MBS Monitoring (Lock Monitoring)