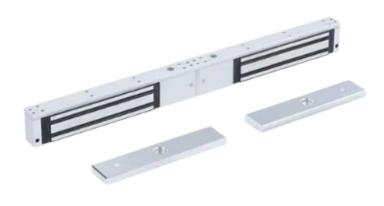

## EB-600-DLM DOUBLE LEAF ELECTRO MAGNETIC LOCK

EBSS Double leaf Electro Magnetic Lock with Monitoring features MBS (Magnetic Bond Sensor) in built, operates with the holding force (600\*2 LBS) having RED and GREEN LED Indication.

## **KEY FEATURES**

Operating Voltage : Power DC 12V-24V

Suitable for : Wooden door, Glass door, Metal door,

Fireproof door. Etc.

**Holding Force** : 600 LBS \* 2

**Security type** : Fail safe mode (Unlock when power off)

**Housing** : Anodized aluminium housing

**Led** : Built-in dual-coloured status

LED (Red - Locked, Green - Unlocked)

Monitoring : MBS Monitoring (Lock Monitoring)