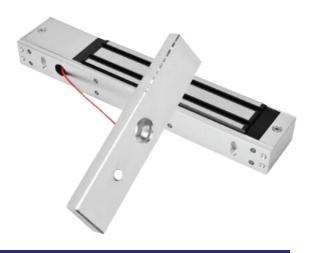

## EB-600-SLM SINGLE LEAF ELECTRO MAGNETIC LOCK

EBSS Single leaf Electro Magnetic Lock with Monitoring features MBS (Magnetic Bond Sensor) in built, operates with the holding force (600LBS) having Red and Green LED Indication.