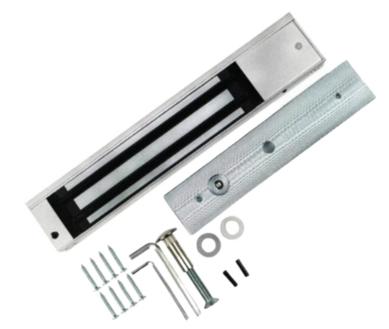

## EB-600-SLM SINGLE LEAF ELECTRO MAGNETIC LOCK

EBSS Single leaf Electro Magnetic Lock with Monitoring features MBS (Magnetic Bond Sensor) in built, operates with the holding force (600LBS) having Red and Green LED Indication.

## **KEY FEATURES**

| Operating Voltage | : | Power DC 12V-24V                                                                    |
|-------------------|---|-------------------------------------------------------------------------------------|
| Suitable for      | : | Wooden door, Glass door, Metal door,<br>Fireproof door. Etc.                        |
| Holding Force     | • | 600 LBS                                                                             |
| Security type     | : | Fail safe mode (Unlock when power off)                                              |
| Housing           | : | Anodized aluminium housing                                                          |
| Led               | : | Built-in dual-coloured status<br>LED ( <mark>Red</mark> - Locked, Green - Unlocked) |
| Monitoring        | : | MBS Monitoring (Lock Monitoring)                                                    |