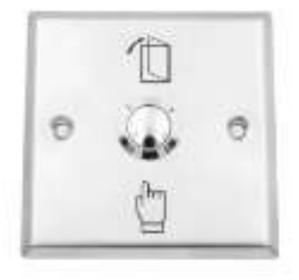

## EB-33PBA

## **EXIT SWITCH**

## **Technical Specification:**

Size: 86L \* 86W\*31H mm

Voltage: 12/24 VDC

Output: 1.COM 2.NC 3.NO

Weight: 0.2 Kg

## Features:

Finish: Stainless Steel Smooth Finish Panel with Steel

**Button** 

Easy Clean Surface (Ideal for Offices, Hospital, Public

Areas )

Suitable for: Exit Door, Emergency door

Internal use

Approval : CE Approval

Model No: EB-33PBA

**Description:** EBSS 3x3 Square Type PUSH BUTTON for Door Exit SS Plate

**Disclaimer:** EBSS reserves the right to go ahead with any modifications of the products or prices without notice. All the information and specifications stated in this document are current at the time of publication.